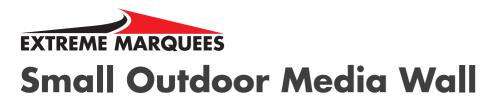

This template is designed at 10% scale of the final product.

Please refer to the 'Bleed' layer to build your artwork and place artwork on the 'Design Layer' of this document. Rasterised (Photoshop) artwork to be supplied at a minimum 300dpi to suit this template size.