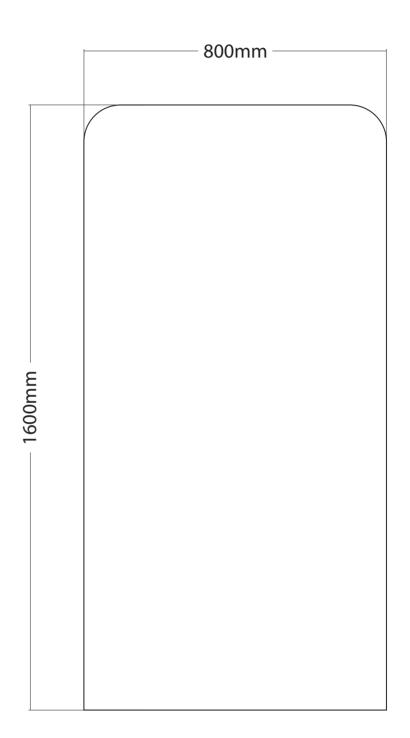

This template is designed at 10% scale of the final product.

Please refer to the 'Bleed' layer to build your artwork and place artwork on the 'Design Layer' of this document. Rasterised (Photoshop) artwork to be supplied at a minimum 300dpi to suit this template size.