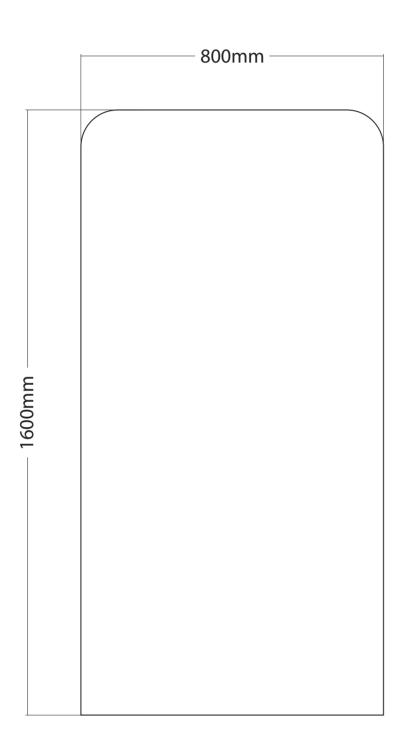

This template is designed at 10% scale of the final product.

Please refer to the 'Bleed' layer to build your artwork and place artwork on the 'Design Layer' of this document. Rasterised (Photoshop) artwork to be supplied at a minimum 300dpi to suit this template size.