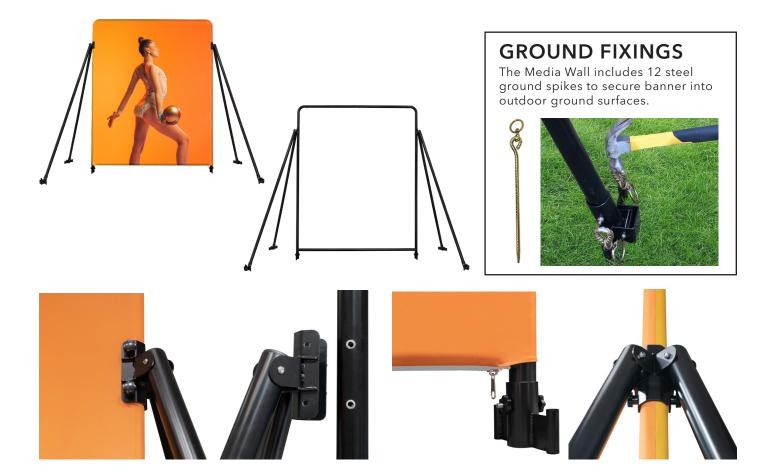

## SIGNAGE & DISPLAY OUTDOOR MEDIA WALL

**SPECIFICATION SHEET** 

## **SPECIFICATIONS**

|                |                                                                                 |                       | T                          |                            |
|----------------|---------------------------------------------------------------------------------|-----------------------|----------------------------|----------------------------|
| Product Size   | Small                                                                           | Medium                | Large                      | Extra Large                |
| Dimensions     | 80cm x 160cm                                                                    | 100cm x 200cm         | 120cm x 240cm              | 200cm x 240cm              |
| Frame Weight   | 7.5kg                                                                           | 9.1kg                 | 9.5kg                      | 20.5kg                     |
| Fabric Weight  | 0.8kg                                                                           | 1.2kg                 | 1.7kg                      | 2.8kg                      |
| Box Dimensions | 38cm x 23cm x 107.5cm                                                           | 38cm x 23cm x 107.5cm | 38cm x 23cm x 107.5cm (x2) | 38cm x 23cm x 107.5cm (x2) |
| Frame Profile  | Aluminium                                                                       |                       |                            |                            |
| Frame Tube     | 43mm Diameter   1.4mm Thickness                                                 |                       |                            |                            |
| Features       | Double Side Printed Fabric   One Person Set-up                                  |                       |                            |                            |
| Fabric         | Polyester Stretch Fabric 280GSM                                                 |                       |                            |                            |
| Printing       | Full Colour Sublimation Printing                                                |                       |                            |                            |
| Includes       | Aluminium Frame, Double Side Printed Fabric, Heavy-duty Ground Spikes, Hardware |                       |                            |                            |
| Warranty       | Fabric 6 Months   Frame/Hardware1 Year                                          |                       |                            |                            |